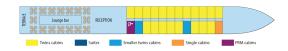

### Decks and technical details

#### MAIN DECK 15 cabins

#### UPPER DECK 24 cabins

SUN DECK

#### MAIN DECK: RESTAURANT UPPER DECK : TERRACE - RECEPTION DESK - LOUNGE BAR WITH DANCEFLOOR SUNDECK

Number of decks : 2 Number of crew members : 15 Length : 95.4 Width : 10.5 Number of cabins : 40 Guest capacity : 79 Year Built : 2016 PRM cabins Cabins outside