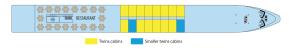

### Decks and technical details

#### MAIN DECK 15 cabins

#### UPPER DECK 24 cabins

SUN DECK

#### MAIN DECK: RESTAURANT UPPER DECK : TERRACE - RECEPTION DESK - LOUNGE BAR WITH DANCEFLOOR SUNDECK

Number of decks : 2 Number of crew members : 15 Length : 95.4 Width : 10.5 Number of cabins : 40 Guest capacity : 79 Year Built : 2016 PRM cabins Cabins outside