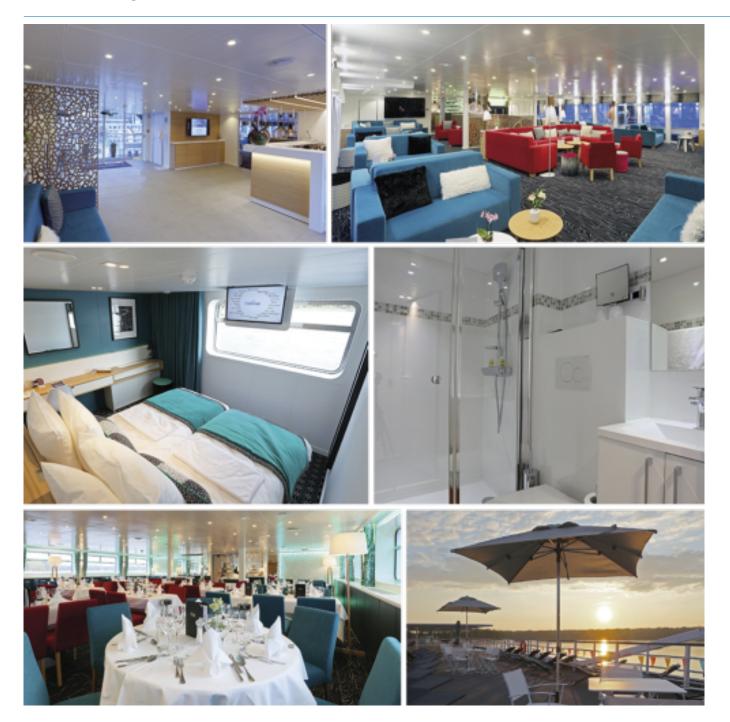

## Interior design

## Cabins equipments

- TV
- Telephone (for internal calls only)
- Bathroom with shower and toilet
- Towels
- Safe
- Independent air-conditioning
- Electricity 220V
- Wi-Fi

Please note that there is no laundry service on board the ship.