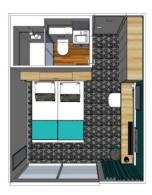

## Cabins

- Main Deck 1 double bed 10 m<sup>2</sup>
- Main deck 2 adjustable twin beds 14 m<sup>2</sup>
- Upper Deck 1 double bed 12 m<sup>2</sup>
- Upper Deck 1 double bed disabled person 12 m<sup>2</sup>
- Upper deck 1 single bed 11 m<sup>2</sup>
- Upper deck 2 adjustable twin beds 14 m<sup>2</sup>

## Cabins equipments

- TV
- Telephone (for internal calls only)
- Bathroom with shower and toilet
- Towels
- Safe
- Independent air-conditioning
- Electricity 220V
- Wi-Fi

Please note that there is no laundry service on board the ship.