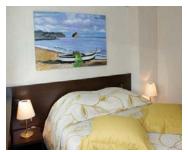

## MS VIVALDI

**Built: 2009** Length: 110 long Width: 11.40 m wide Cabins: 88 cabins

Capacity: 176 passengers

Equipments: all cabins are equipped with shower and toilet, hairdryer, satellite TV, radio, safe. Facilities: lounge-bar with a dance floor - bardining room - large sundeck with deckchairs - lift terrace - gift shop. Central heating, 230V electricity, air-conditioning, radar, TV and video in the lounge.