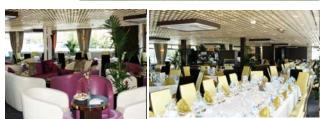

## MS VIVALDI

**Built: 2009** Length: 110 long Width: 11.40 m wide Cabins: 88 cabins

Capacity: 176 passengers

Equipments: all cabins are equipped with shower and toilet, hairdryer, satellite TV, radio, safe. Facilities: lounge-bar with a dance floor - bardining room - large sundeck with deckchairs - lift terrace - gift shop. Central heating, 230V electricity, air-conditioning, radar, TV and video in the lounge.