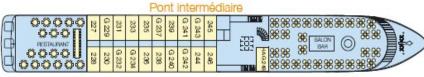

Upper deck - 26 cabins Middle deck - 21 cabins Lower deck - 26 cabins

The MS Vivaldi is equipped for the disabled.

G=Cabin with double bed

HA=Cabin equipped for the disabled with double bed. Cabin #248. Near Salon Bar.