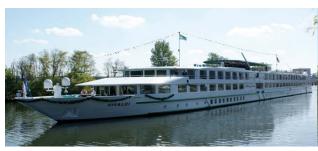

## MS VIVALDI

**Built: 2009** Length: 110 long Width: 11.40 m wide Cabins: 88 cabins

Capacity: 176 passengers

Equipments: all cabins are equipped with shower and toilet, hairdryer, satellite TV, radio, safe. Facilities: lounge-bar with a dance floor - bardining room - large sundeck with deckchairs - lift terrace - gift shop. Central heating, 230V electricity, air-conditioning, radar, TV and video in the lounge.

## MS Vivaldi sails on the Danube