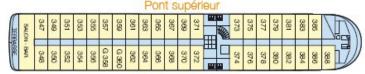

## Pont solell

| Pont principal |     |       |       |       |     |                                         |       |       |     |   |  |     |       |       |     |   |
|----------------|-----|-------|-------|-------|-----|-----------------------------------------|-------|-------|-----|---|--|-----|-------|-------|-----|---|
|                | 101 | 103   | 106   | G 107 | 109 | ======================================= | 113   | G 116 | 117 | 1 |  | 119 | 121   | 123   | 125 | * |
|                | 102 | G 104 | G 106 | 108   | 110 | G 112                                   | G 114 | 116   | 118 | 1 |  | 120 | G 122 | G 124 | 126 |   |

Upper deck - 26 cabins Middle deck - 21 cabins Lower deck - 26 cabins

The MS Vivaldi is equipped for the disabled.

G=Cabin with double bed

HA=Cabin equipped for the disabled with double bed. Cabin #248. Near Salon Bar.