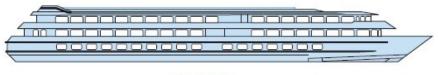

## MS Vivaldi sails on the Danube

## MS VIVALDI

**Built: 2009** Length: 110 long Width: 11.40 m wide Cabins: 88 cabins

Capacity: 176 passengers

Equipments: all cabins are equipped with shower and toilet, hairdryer, satellite TV, radio, safe. Facilities: lounge-bar with a dance floor - bardining room - large sundeck with deckchairs - lift terrace - gift shop. Central heating, 230V electricity, air-conditioning, radar, TV and video in the lounge.