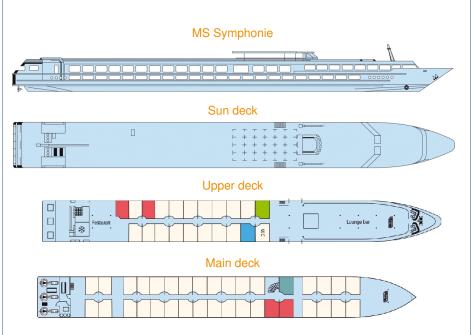

## MS Symphonie - Premium (5anchor)

**MS Symphonie** sails on the Danube and the Rhine.

Built : 1997 - refurbished in 2017
Length : 110 m long
Width : 10 m wide
Cabins : 55 cabins
Passengers : 106 passengers
Facilities : lounge-bar with a dance floor - bar - dining room

- large sundeck with deckchairs - gift shop. Central heating, 220V electricity, air-conditioning, radar, radiophone, wifi on board.

THE CABINS

## 2 DECK SHIP

Equipments : all cabins are equip-

- ped with shower and toilet, hairdryer, satellite TV, radio, safe.
- Upper deck : 20 cabins (16 twins, 2 single cabins, 1 suite, 1 cabin suited for people with reduced mobility)
- Main deck : 35 cabins (32 twins, 2 single cabins, 1 suite)