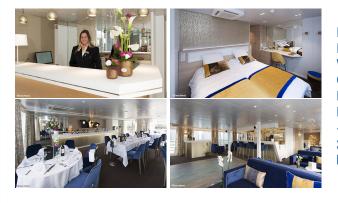

## MS Symphonie - Premium (5anchor)

**MS Symphonie** sails on the Danube and the Rhine.

Built : 1997 - refurbished in 2017
Length : 110 m long
Width : 10 m wide
Cabins : 55 cabins
Passengers : 106 passengers
Facilities : lounge-bar with a dance floor - bar - dining room

- large sundeck with deckchairs - gift shop. Central heating, 220V electricity, air-conditioning, radar, radiophone, wifi on board.

THE CABINS

## 2 DECK SHIP

Equipments : all cabins are equip-

- ped with shower and toilet, hairdryer, satellite TV, radio, safe.
- Upper deck : 20 cabins (16 twins, 2 single cabins, 1 suite, 1 cabin suited for people with reduced mobility)
- Main deck : 35 cabins (32 twins, 2 single cabins, 1 suite)