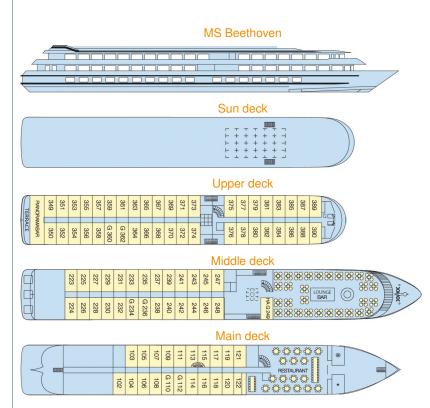

## **MS BEETHOVEN**

**MS Beethoven** sails on the Danube and Rhine.

Built : 2004 - refurbished in 2010 Length : 110 m long Width : 11.40 m wide Cabins : 90 cabins Passengers : 180 passengers Facilities : lounge-bar with a dance floor - bar - dining room

## 3 deck ship

**Equipments :** all cabins are equipped with shower and toilet, hairdryer, satellite TV, radio, safe.

- **Upper deck :** 42 cabins (40 twins, 2 cabins with a double bed)
- **Middle deck** : 27 cabins (24 twins, 2 cabins with a double bed, 1 HA G cabin)
- Main deck : 21 cabins (19 twins, 2 cabins with a double bed

Cabin equipped for disabled : YES

G = cabin with a double bed HA G = cabin equipped for disabled with double bed

cabin twin beds