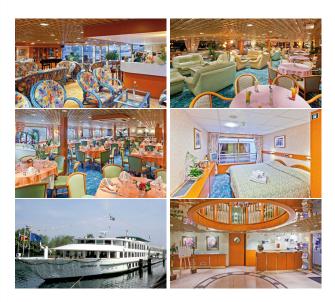

## **MS BEETHOVEN**

**MS Beethoven** sails on the Danube and Rhine.

Built : 2004 - refurbished in 2010 Length : 110 m long Width : 11.40 m wide Cabins : 90 cabins Passengers : 180 passengers Facilities : lounge-bar with a dance floor - bar - dining room

-large sundeck with deckchairs - French balconies - gift shop - lift.

Central heating, 220V electricity, fully air-conditioning, radar, radiophone and TV and video in the lounge.

THE CABINS

## 3 deck ship

**Equipments :** all cabins are equipped with shower and toilet, hairdryer, satellite TV, radio, safe.

- **Upper deck :** 42 cabins (40 twins, 2 cabins with a double bed)
- **Middle deck** : 27 cabins (24 twins, 2 cabins with a double bed, 1 HA G cabin)
- Main deck : 21 cabins (19 twins, 2 cabins with a double bed