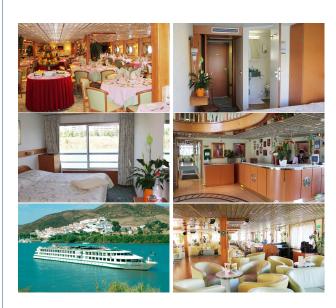

## **MS LA BELLE DE CADIX**

MS La Belle de Cadix sails on the Guadiana, the Guadalquivir and along Atlantic coast.

Built: 2005 - refurbished in 2010

Length: 110 m long Width: 11.4 m wide Cabins: 88 cabins

Passengers: 176 passengers

**Facilities:** lounge - bar with a dance floor - Dining room 178 places - pianorama bar 30 places - spacious sundeck with deckchairs - French balconies - lift - gift shop. Central heating, 220V electricity, air-conditioning, radar, TV and video in the

lounge, wifi (payable on board).