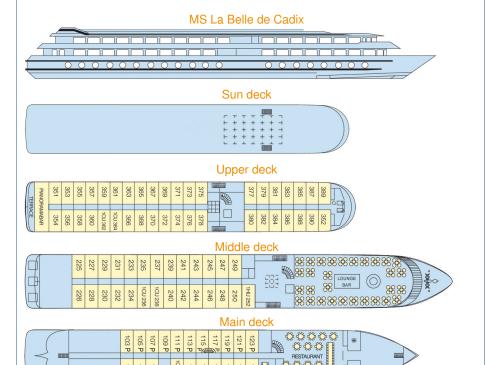

## 3 DECK SHIP THE CABINS

## \_\_\_\_\_

**Equipments:** all cabins are equipped with shower and toilet, hairdryer, satellite TV, radio, safe.

- **Upper deck**: 40 cabins (38 twins, 2 cabins with a double bed)
- Middle deck: 27 cabins (24 twins, 2 cabins with a double bed, 1 1HU cabin)
- Main deck: 21 cabins with portholes (20 twins, 1 cabin with a double bed)

Cabin equipped for disabled: YES

1CU = cabin with a double bed

1HU = cabin equipped for disabled with double bed

cabin twin beds