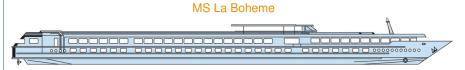

## **MS LA BOHEME**

MS La Boheme sails on the Rhine and Danube.

Built: 1995 - refurbished in 2011

Length: 110 m long Width: 10 m wide Cabins: 80 cabins

Passengers: 162 passengers

Facilities: lounge-bar with a dance floor - dining room - large sundeck with deckchairs - gift shop. Central heating, 220V electricity, air-conditioning, radar, radiophone.

# 2 DECK SHIP THE CABINS