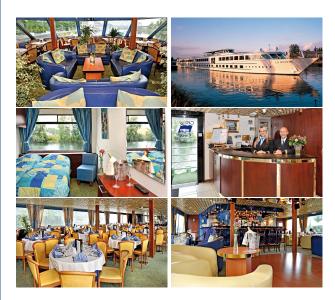

## **MS LA BOHEME**

MS La Boheme sails on the Rhine and Danube.

Built: 1995 - refurbished in 2011

Length: 110 m long Width: 10 m wide Cabins: 80 cabins

Passengers: 162 passengers

Facilities: lounge-bar with a dance floor - dining room - large sundeck with deckchairs - gift shop. Central heating, 220V electricity, air-conditioning, radar, radiophone.

# 2 DECK SHIP THE CABINS

### Main deck

Equipments: all cabins are equipped with shower and toilet, hairdryer, satellite TV, radio, safe.

• **Upper deck**: 28 double cabins

• Main deck: 52 cabins (49 twins, 2 single cabins, 1 Suite)

Cabin equipped for disabled: NO

**S** = single cabin

G = cabin with a double bed