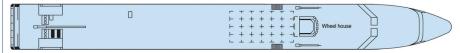

Data Sheet **RHIN ET DANUBE** 

## **MS LA BOHEME**

MS La Boheme sails on the Rhine and Danube.



Built: 1995 - refurbished in 2011

Length: 110 m long Width: 10 m wide Cabins: 80 cabins

Passengers: 162 passengers

Facilities: lounge-bar with a dance floor - dining room - large sundeck with deckchairs - gift shop. Central heating, 220V electricity, air-conditioning, radar, radiophone.

# 2 DECK SHIP THE CABINS



### Sun deck



#### Upper deck



### Main deck



Equipments: all cabins are equipped with shower and toilet, hairdryer, satellite TV, radio, safe.

• **Upper deck**: 28 double cabins

• Main deck: 52 cabins (49 twins, 2 single cabins, 1 Suite)

Cabin equipped for disabled: NO

**S** = single cabin

G = cabin with a double bed