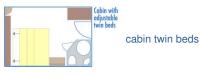

## 2 DECK SHIP THE CABINS

Equipments: all cabins are equipped with shower and toilet, hairdryer, satellite TV, radio, safe.

- Upper deck: 24 cabins (22 twins, 1 double bed cabin, 1 HA cabin)
- Main deck: 51 cabins (46 twins, 4 double bed cabins, 1 Suite) Cabin equipped for disabled: YES **HA** = cabin equipped for disabled with double bed