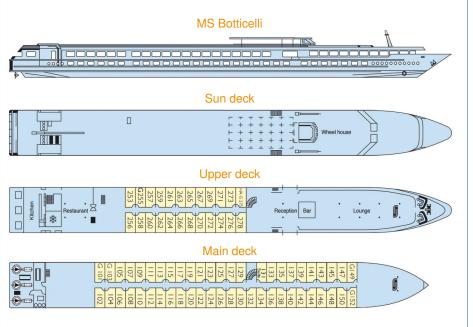

## **MS BOTTICELLI**

MS Botticelli sails on the Seine.

**Built: 2004** 

Length: 110 m long Width: 11,40 m wide Cabins: 75 cabins

Passengers: 151 passengers

Facilities: lounge-bar with a dance floor - bar - dining room large sundeck with deckchairs - French balconies - gift shop. Central heating, 220V electricity, air-conditioning, radar, ra-

diophone, wifi (payable on board).

## 2 DECK SHIP THE CABINS

Equipments: all cabins are equipped with shower and toilet, hairdryer, satellite TV, radio, safe.

- Upper deck: 24 cabins (22 twins, 1 double bed cabin, 1 HA cabin)
- Main deck: 51 cabins (46 twins, 4 double bed cabins, 1 Suite) Cabin equipped for disabled: YES **HA** = cabin equipped for disabled with double bed

G = double bed cabin