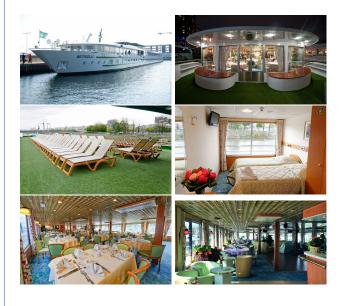

## **MS BOTTICELLI**

MS Botticelli sails on the Seine.

**Built: 2004** 

Length: 110 m long Width: 11,40 m wide Cabins: 75 cabins

Passengers: 151 passengers

Facilities: lounge-bar with a dance floor - bar - dining room large sundeck with deckchairs - French balconies - gift shop. Central heating, 220V electricity, air-conditioning, radar, ra-

diophone, wifi (payable on board).

## 2 DECK SHIP THE CABINS

Equipments: all cabins are equipped with shower and toilet, hairdryer, satellite TV, radio, safe.

- Upper deck: 24 cabins (22 twins, 1 double bed cabin, 1 HA cabin)
- Main deck: 51 cabins (46 twins, 4 double bed cabins, 1 Suite) Cabin equipped for disabled: YES **HA** = cabin equipped for disabled with double bed