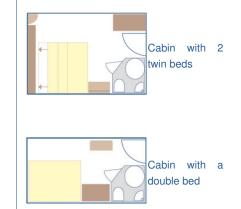

## THE CABINS

**Amenities** : each cabin is equipped with private en-suite facilities (shower and WC), satellite TV, hairdryer, safe.

- **Upper deck** : 41 cabins (39 cabins with twin beds, 2 cabins with a double bed)
- **Middle deck** : 21 cabins (16 cabins with twin beds, 4 cabins with a double bed (can be separated into 2 singles), 1 disabled cabin with a double bed
- **Main deck** : 25 cabins with porthole (18 cabins with twin beds, 7 cabins with a double bed)

Cabin for disabled passenger : YES

 $\mathbf{G}$  = cabin with a double bed HA  $\mathbf{G}$  = disabled cabin with a double bed