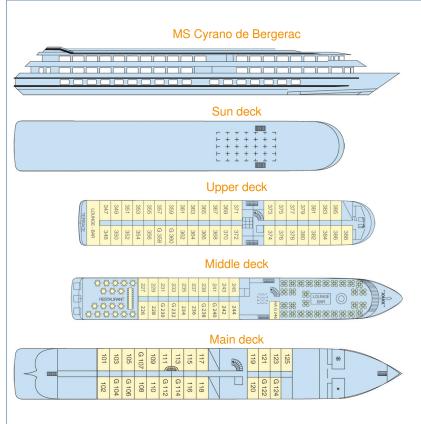

## **3 DECK BOAT**

## THE CABINS

**Amenities** : each cabin is equipped with private en-suite facilities (shower and WC), satellite TV, hairdryer, safe.

- **Upper deck** : 41 cabins (39 cabins with twin beds, 2 cabins with a double bed)
- **Middle deck** : 21 cabins (16 cabins with twin beds, 4 cabins with a double bed (can be separated into 2 singles), 1 disabled cabin with a double bed
- **Main deck** : 25 cabins with porthole (18 cabins with twin beds, 7 cabins with a double bed)

Cabin for disabled passenger : YES

 $\mathbf{G}$  = cabin with a double bed HA  $\mathbf{G}$  = disabled cabin with a double bed