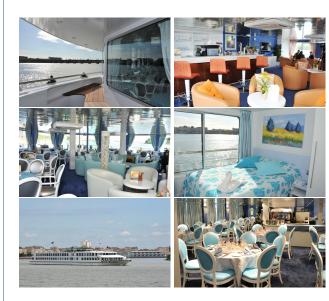

## MS CYRANO DE BERGERAC

The MS Cyrano de Bergerac cruises along the Gironde.

Year of construction : 2012 Length : 110 mètres Width : 11.40 mètres Number of cabins : 87 cabins Maximum passenger capacity : 174 passengers Amenities on board : lounge with dance floor and bar - bar with TV, video and terrace - restaurant - large sun deck with loungers - terrace - French balconies - shop - lift. Fully air-conditioned throughout the vessel and in all cabins, central heating, 230V electricity supply, radar, wi fi on board (charge applies). GREEN PASSPORT

## THE CABINS

**Amenities** : each cabin is equipped with private en-suite facilities (shower and WC), satellite TV, hairdryer, safe.

- **Upper deck** : 41 cabins (39 cabins with twin beds, 2 cabins with a double bed)
- **Middle deck** : 21 cabins (16 cabins with twin beds, 4 cabins with a double bed (can be separated into 2 singles), 1 disabled cabin with a double bed
- **Main deck** : 25 cabins with porthole (18 cabins with twin beds, 7 cabins with a double bed)