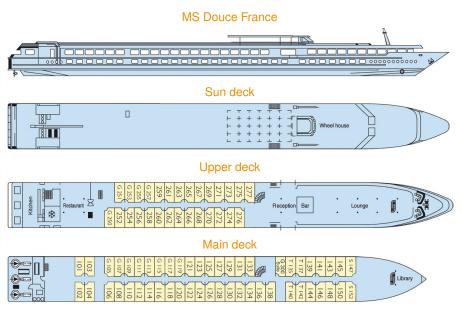

## **MS DOUCE FRANCE**

MS Douce France sails on the Rhine and tributaries.

Built : 1997 - refurbished in 2011
Length : 110 m long
Width : 11.40 m wide
Cabins : 79 cabins
Passengers : 160 passengers
Facilities : lounge-bar with a dance floor - bar - dining room
- large sundeck with deckchairs - gift shop - library.
Central heating, 220V electricity, air-conditioning, radar, radiophone.

## 2 DECK SHIP

**Equipements :** all cabins are equipped with shower and toilet, hairdryer, satellite TV, radio, safe.

THE CABINS

- **Upper deck :** 28 cabins (23 twins, 5 cabins with a double bed)
- Main deck : 51 cabins (36 twins, 8 cabins with a double bed, 4 triple cabins, 2 single cabins, 1 Suite)
   Cabin equipped for disabled : NO
   S = single cabin
- G = cabin with a double bed
- T = triple cabin