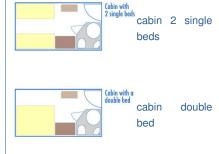

## 2 DECK SHIP

**Equipements :** all cabins are equipped with shower and toilet, hairdryer, satellite TV, radio, safe.

THE CABINS

- **Upper deck :** 28 cabins (23 twins, 5 cabins with a double bed)
- Main deck : 51 cabins (36 twins, 8 cabins with a double bed, 4 triple cabins, 2 single cabins, 1 Suite)
   Cabin equipped for disabled : NO
   S = single cabin
- G = cabin with a double bed
- T = triple cabin