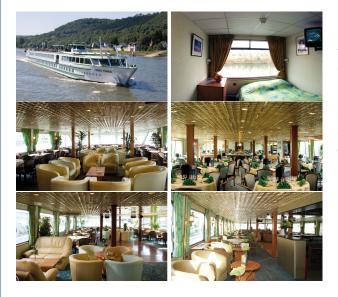

## **MS DOUCE FRANCE**

MS Douce France sails on the Rhine and tributaries.

Built : 1997 - refurbished in 2011
Length : 110 m long
Width : 11.40 m wide
Cabins : 79 cabins
Passengers : 160 passengers
Facilities : lounge-bar with a dance floor - bar - dining room
- large sundeck with deckchairs - gift shop - library.
Central heating, 220V electricity, air-conditioning, radar, radiophone.

## 2 DECK SHIP

**Equipements :** all cabins are equipped with shower and toilet, hairdryer, satellite TV, radio, safe.

THE CABINS

- **Upper deck :** 28 cabins (23 twins, 5 cabins with a double bed)
- Main deck : 51 cabins (36 twins, 8 cabins with a double bed, 4 triple cabins, 2 single cabins, 1 Suite)
   Cabin equipped for disabled : NO
   S = single cabin
- G = cabin with a double bed
- T = triple cabin