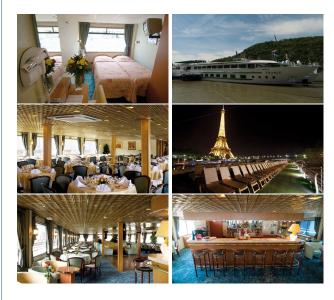

## **MS FRANCE**

MS France sails on the Seine.

**Built: 2001** 

Length: 110 m long Width: 11,40 m wide Cabins: 78 cabins

Passengers: 159 passengers

Facilities: lounge-bar with a dance floor - bar - dining room

- large sundeck with deckchairs - library - gift shop.

Central heating, 220V electricity, air-conditioning, radar, ra-

diophone, wifi (payable on board).

## 2 DECK SHIP THE CABINS

Equipments: all cabins are equipped with shower and toilet, hairdryer, satellite TV, radio, safe.

- Upper deck: 28 cabins (26 twins, 2 HA cabins)
- Main deck: 50 cabins (44 twins, 4 triple cabins, 1 single cabin, 1 Suite)