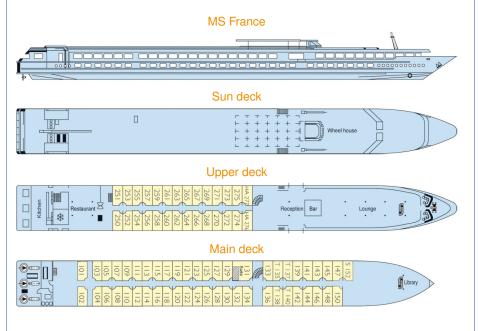

## **MS FRANCE**

MS France sails on the Seine.

**Built: 2001** 

Length: 110 m long Width: 11,40 m wide Cabins: 78 cabins

Passengers: 159 passengers

Facilities: lounge-bar with a dance floor - bar - dining room

## 2 DECK SHIP THE CABINS

Equipments: all cabins are equipped with shower and toilet, hairdryer, satellite TV, radio, safe.

- Upper deck: 28 cabins (26 twins, 2 HA cabins)
- Main deck: 50 cabins (44 twins, 4 triple cabins, 1 single cabin, 1 Suite)

Cabin equipped for disabled: YES

**HA** = cabin equipped for disabled **S** = single cabin

T = triple cabin