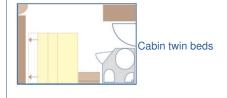

## THE CABINS

**Equipements:** all cabins are equipped with shower and toilet, hairdryer, satellite TV, radio, safe.

- **Upper deck**: 41 cabins (39 twins, 2 cabins with a double bed)
- Middle deck: 21 cabins (16 twins, 4 cabins with a double bed, 1 HA G cabin)
- Main deck: 25 cabins (18 twins, 7cabins with a double bed)