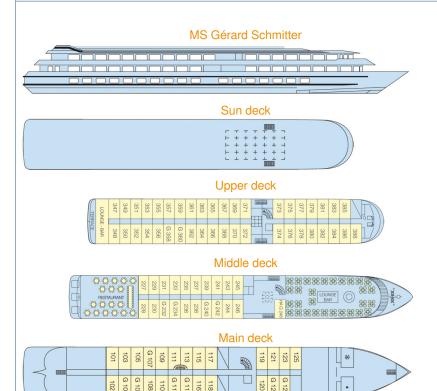

## **3 DECK SHIP**

## THE CABINS

**Equipements:** all cabins are equipped with shower and toilet, hairdryer, satellite TV, radio, safe.

- **Upper deck**: 41 cabins (39 twins, 2 cabins with a double bed)
- Middle deck: 21 cabins (16 twins, 4 cabins with a double bed, 1 HA G cabin)
- Main deck: 25 cabins (18 twins, 7cabins with a double bed)

**Cabin equipped for disabled :** YES

**G** = cabin with a double bed **HA G** = cabin equipped for disabled with double bed