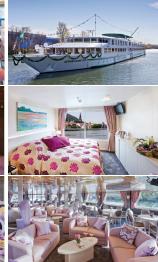

## **MS GERARD SCHMITTER**

MS Gérard Schmitter sails on the Rhine.

Built: 2012 Length: 110 long Width: 11.40 m wide Cabins: 88 cabins

Capacity: 176 passengers

**Facilities :** lounge-bar with a dance floor - bar - dining room - large sundeck with deckhairs - lift - terrace - French balconies

- gift shop.

Central heating, 230 V electricity, air-conditioning, radar, TV

and video in the lounge, wifi (payable on board).