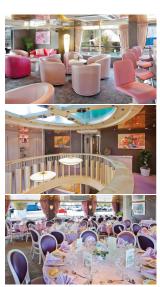

## **MS GERARD SCHMITTER**

MS Gérard Schmitter sails on the Rhine.

Built: 2012 Length: 110 long Width: 11.40 m wide Cabins: 88 cabins

Capacity: 176 passengers

**Facilities :** lounge-bar with a dance floor - bar - dining room - large sundeck with deckhairs - lift - terrace - French balconies

- gift shop.

Central heating, 230 V electricity, air-conditioning, radar, TV

and video in the lounge, wifi (payable on board).