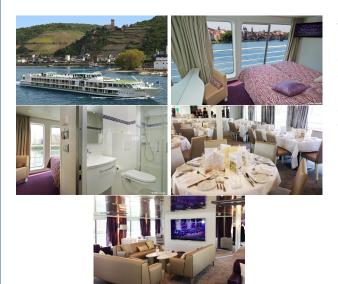

## **MS Lafayette 4\* PREMIUM**

The MS Lafayette Will Join our Rhine Fleet

Lenght: 295 feet Width: 32 feet

Number of cabins: 43 cabins Capacity: 82 passengers

**Onboard amenities:** lounge with central bar - dining room - large sun deck with lounge chairs. Entire ship is has heating and air-conditioning (including each cabin individualle). Wifi on board.

## 2-deck ship

## Sun deck Upper deck Main deck

## THE CABINS

Conveniences: All staterooms are outside with Large Panoramic windows on the upper deck. Twin beds (converting), generous closets, hair dryer, climate control, private bathroom with shower and bath products, flat screen Tv and radio, minibar, telephone, safe & space under the bed for suitcases storage.