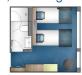

## THE CABINS

Conveniences: All staterooms are outside with Large Panoramic windows on the upper deck. Twin beds (converting), generous closets, hair dryer, climate control, private bathroom with shower and bath products, flat screen Tv and radio, minibar, telephone, safe & space under the bed for suitcases storage.

- Upper deck : 14 cabins with large picture windows (11 doubleoccupancy cabins, 2 single cabins, 1 cabin for persons with disabilities)
- Main deck: 29 cabins (27 doubleoccupancy cabins, 2 single cabins)

H = cabin for persons with disabilities, with large inseparable bed