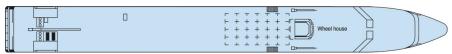

Data Sheet **RHIN** 

# **MS LEONARD DE VINCI**

MS Léonard de Vinci sails on the Rhine and tributaries.



Built: 2003 - refurbished in 2011

Length: 110 m long Width: 11.40 m wide Cabins: 72 cabins

Passengers: 144 passengers

Facilities: lounge-bar with a dance floor - bar - dining room - large sundeck with deckchairs - gift shop. Central heating,

220V electricity, air-conditioning, radar, radiophone.

#### 2 DECK SHIP THE CABINS



MS Léonard de Vinci

#### Sun deck



## Upper deck



### Main deck



Equipments: all cabins are equipped with shower and toilet, hairdryer, satellite TV, radio, safe.

- Upper deck: 23 twins
- Main deck: 49 cabins (43 twins, 3 single cabins, 2 2CU cabins, 1 suite

Cabin equipped for disabled: NO

**S** = single cabin

**2CU** = cabin with 2 single beds



cabin twin beds