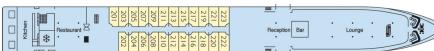

#### 2 DECK SHIP THE CABINS

MS Léonard de Vinci

### Main deck

Equipments: all cabins are equipped with shower and toilet, hairdryer, satellite TV, radio, safe.

- Upper deck: 23 twins
- Main deck: 49 cabins (43 twins, 3 single cabins, 2 2CU cabins, 1 suite

Cabin equipped for disabled: NO

**S** = single cabin

**2CU** = cabin with 2 single beds

cabin twin beds