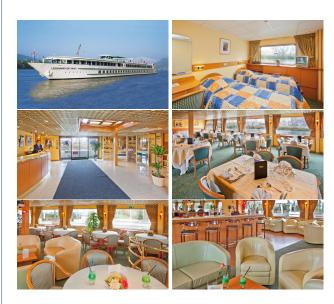

# **MS LEONARD DE VINCI**

MS Léonard de Vinci sails on the Rhine and tributaries.

Built: 2003 - refurbished in 2011

Length: 110 m long Width: 11.40 m wide Cabins: 72 cabins

Passengers: 144 passengers

Facilities: lounge-bar with a dance floor - bar - dining room - large sundeck with deckchairs - gift shop. Central heating,

220V electricity, air-conditioning, radar, radiophone.

### Main deck

Equipments: all cabins are equipped with shower and toilet, hairdryer, satellite TV, radio, safe.

- Upper deck: 23 twins
- Main deck: 49 cabins (43 twins, 3 single cabins, 2 2CU cabins, 1 suite