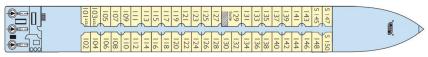

#### 2 DECK SHIP THE CABINS

MS Léonard de Vinci

#### Sun deck

## Upper deck

### Main deck

Equipments: all cabins are equipped with shower and toilet, hairdryer, satellite TV, radio, safe.

- Upper deck: 23 twins
- Main deck: 49 cabins (43 twins, 3 single cabins, 2 2CU cabins, 1 suite

Cabin equipped for disabled: NO

**S** = single cabin

**2CU** = cabin with 2 single beds

cabin twin beds