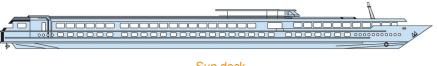

Data Sheet **RHIN** 

# **MS LEONARD DE VINCI**

MS Léonard de Vinci sails on the Rhine and tributaries.



Built: 2003 - refurbished in 2011

Length: 110 m long Width: 11.40 m wide Cabins: 72 cabins

Passengers: 144 passengers

Facilities: lounge-bar with a dance floor - bar - dining room - large sundeck with deckchairs - gift shop. Central heating,

220V electricity, air-conditioning, radar, radiophone.

#### 2 DECK SHIP THE CABINS



MS Léonard de Vinci

#### Sun deck



## Upper deck



### Main deck



Equipments: all cabins are equipped with shower and toilet, hairdryer, satellite TV, radio, safe.

- Upper deck: 23 twins
- Main deck: 49 cabins (43 twins, 3 single cabins, 2 2CU cabins, 1 suite

Cabin equipped for disabled: NO

**S** = single cabin

**2CU** = cabin with 2 single beds



cabin twin beds