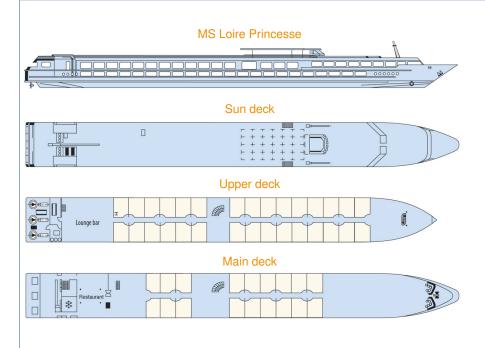

## **MS Loire Princesse 4\* PREMIUM**

The MS Loire Princesse cruises on the Loire between Saint-Nazaire and Angers.

Paddle riverboat with cabins. Croisi Europe drew inspiration from days past to build a unique, hi-tech ship.

## 2-DECK SHIP

- Upper deck: 30 cabins with picture window and private balcony (23 double-occupancy cabins, 6 large non-separable beds, one cabin for persons with reduced mobility)
- Main deck: 18 cabins (12 double-occupancy cabins, 6 cabins with non-separable beds).