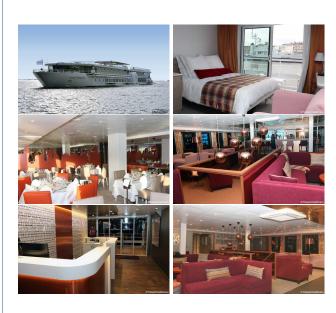

## **MS Loire Princesse 4\* PREMIUM**

The MS Loire Princesse cruises on the Loire between Saint-Nazaire and Angers.

Paddle riverboat with cabins. Croisi Europe drew inspiration from days past to build a unique, hi-tech ship.

Year built: 2014

**Number of cabins :** 48 cabins **Capacity :** 96 passengers

**Onboard amenities:** Lounge/bar with large picture windows and dance floor, patio, restaurant with sit down service for all passengers at once, vast sun deck with chaise lounges, gift

Air-conditioning throughout entire ship and in each cabin. Free Wi-Fi on board.

## THE CABINS

Amenities: All cabins have private bathroom with shower, hair dryer, safe, desk/dresser/storage area, flat screen TV, and telephone. The bed faces the window to better admire the scenery.

- Upper deck: 30 cabins with picture window and private balcony (23 double-occupancy cabins, 6 large non-separable beds, one cabin for persons with reduced mobility)
- Main deck: 18 cabins (12 double-occupancy cabins, 6 cabins with non-separable beds).