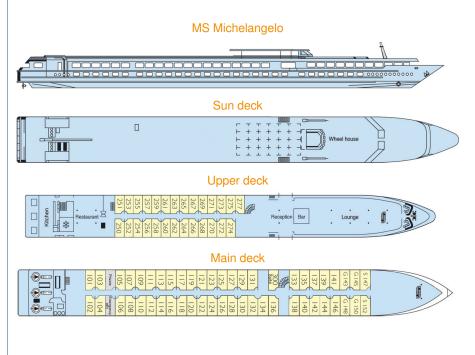

## **2 DECK SHIP**

## THE CABINS

Equipments : all cabins are equipped with shower and toilet, hairdryer, satellite TV, radio, safe.

- Upper deck : 27 twins
- Main deck : 51 cabins (44 twins, 2 single cabins, 4 cabins with a double bed, 1 suite)

## Cabin equipped for disabled : NO **S** = single cabins

**G** = cabin with a double bed