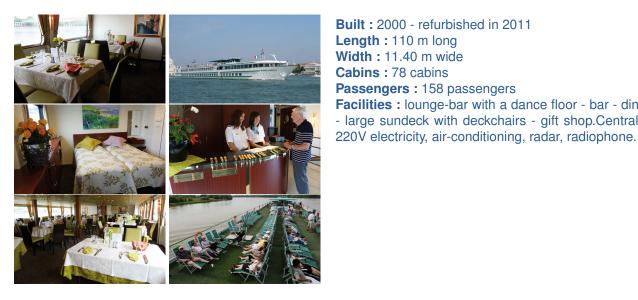

## **MS MICHELANGELO**

MS Michelangelo sails on the Po and Venitian Lagoon.

Built: 2000 - refurbished in 2011 Length: 110 m long Width: 11.40 m wide Cabins : 78 cabins **Passengers :** 158 passengers Facilities : lounge-bar with a dance floor - bar - dining room - large sundeck with deckchairs - gift shop.Central heating,