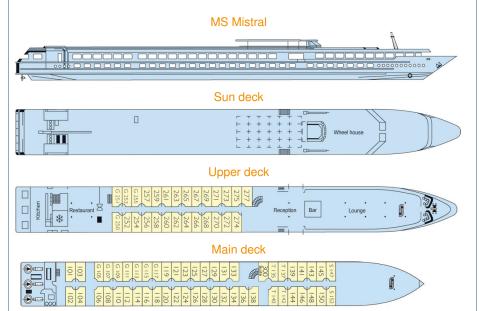

## **MS MISTRAL**

MS Mistral sails on the Rhone and the Saone.

Built: 1999 - refurbished in 2007

Length: 110 m long Width: 11,40 m wide Cabins: 79 cabins

Passengers: 158 passengers

Facilities: lounge-bar with a dance floor - bar - dining room - large sundeck with deckchairs - gift shop. Central heating,

220V electricity, air-conditioning, radar, radiophone.

Equipments: all cabins are equipped with shower and toilet, hairdryer, satellite TV, radio, safe.

- Upper deck: 27 cabins (23 twins, 4 double)
- Main deck: 52 cabins (38 twins, 7 double bed, 4 triple cabins, 2 single cabins)

Cabin equipped for disabled : NO

**S** = single cabin

**G** = cabin with a double bed

T = triple cabin