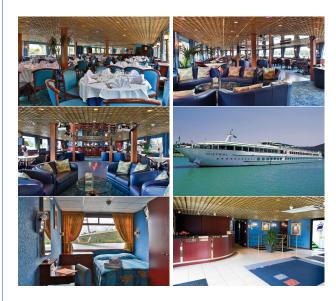

## **MS MISTRAL**

MS Mistral sails on the Rhone and the Saone.

Built: 1999 - refurbished in 2007

Length: 110 m long Width: 11,40 m wide Cabins: 79 cabins

Passengers: 158 passengers

Facilities: lounge-bar with a dance floor - bar - dining room - large sundeck with deckchairs - gift shop. Central heating,

220V electricity, air-conditioning, radar, radiophone.

Equipments: all cabins are equipped with shower and toilet, hairdryer, satellite TV, radio, safe.

- Upper deck: 27 cabins (23 twins, 4 double)
- Main deck: 52 cabins (38 twins, 7 double bed, 4 triple cabins, 2 single cabins)