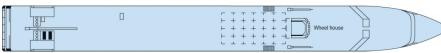

DANUBE Data Sheet

# **MS MODIGLIANI**

MS Modigliani sails on the Danube.



Built: 2001 - refurbished in 2011

Length: 110 m long Width: 11,40 m wide Cabins: 78 cabins

Passengers: 160 passengers

Facilities: lounge-bar with a dance floor - bar - dining room

- large sundeck with deckchairs - library - gift shop.

Central heating, 220V electricity, air-conditioning, radar, ra-

diophone.

# 2 DECK SHIP

### MS Modigliani



### Sun deck



#### Upper deck



#### Main deck



### THE CABINS

**Equipments:** all cabins are equipped with shower and toilet, hairdryer, satellite TV, radio, safe.

- **Upper deck**: 28 cabins (26 twins, 2 HA cabins)
- Main deck: 50 cabins (44 twins, 4 triple cabins, 1 single cabin, 1 suite)

## Cabin equipped for disabled: YES

**HA** = cabin equipped for disabled

S = single cabin T = triple cabin



cabin twin beds