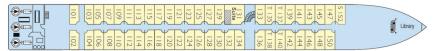

# 2 DECK SHIP

### MS Modigliani

### Sun deck

#### Upper deck

#### Main deck

### THE CABINS

**Equipments:** all cabins are equipped with shower and toilet, hairdryer, satellite TV, radio, safe.

- **Upper deck**: 28 cabins (26 twins, 2 HA cabins)
- Main deck: 50 cabins (44 twins, 4 triple cabins, 1 single cabin, 1 suite)