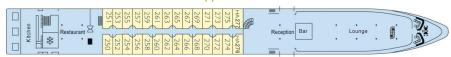

#### Main deck

### THE CABINS

**Equipments:** all cabins are equipped with shower and toilet, hairdryer, satellite TV, radio, safe.

- **Upper deck**: 28 cabins (26 twins, 2 HA cabins)
- Main deck: 50 cabins (44 twins, 4 triple cabins, 1 single cabin, 1 suite)

## Cabin equipped for disabled: YES

**HA** = cabin equipped for disabled

S = single cabin T = triple cabin

cabin twin beds