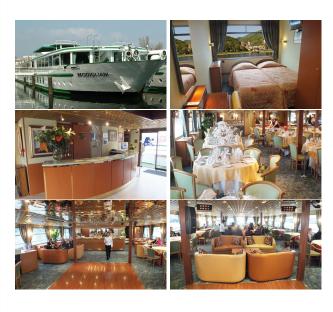

# **MS MODIGLIANI**

MS Modigliani sails on the Danube.

Built: 2001 - refurbished in 2011

Length: 110 m long Width: 11,40 m wide Cabins: 78 cabins

Passengers: 160 passengers

Facilities: lounge-bar with a dance floor - bar - dining room

- large sundeck with deckchairs - library - gift shop.

Central heating, 220V electricity, air-conditioning, radar, ra-

diophone.

### THE CABINS

**Equipments:** all cabins are equipped with shower and toilet, hairdryer, satellite TV, radio, safe.

- **Upper deck**: 28 cabins (26 twins, 2 HA cabins)
- Main deck: 50 cabins (44 twins, 4 triple cabins, 1 single cabin, 1 suite)

## Cabin equipped for disabled: YES

**HA** = cabin equipped for disabled

S = single cabin T = triple cabin

cabin twin beds