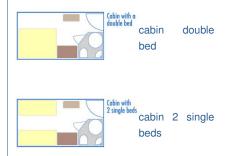

## **MS MONA LISA**

MS Mona Lisa sails on the Elbe and on the Rhine.



Built : 2000 - refurbished in 2010 Length : 82 m long Width : 9,5 m wide Cabins : 49 cabins Passengers : 100 passengers

**Facilities :** lounge-bar with a dance floor - bar - dining room - large sundeck with deckchairs - gift shop. Central heating, 220V electricity, air-conditioning, radar, radiophone.

## 2 DECK SHIP



**Equipments :** all cabins are equipped with shower and toilet, hairdryer,

THE CABINS

satellite TV, radio, safe.

- Upper deck : 20 cabins (2 double, 18 twins)
- Main deck : 29 cabins (3 double, 26 twins)

**Cabin equipped for disabled :** NO **G =** cabin with a double bed