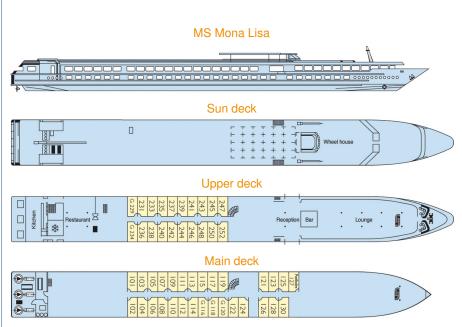

## **MS MONA LISA**

MS Mona Lisa sails on the Elbe and on the Rhine.

Built : 2000 - refurbished in 2010 Length : 82 m long Width : 9,5 m wide Cabins : 49 cabins Passengers : 100 passengers

**Facilities :** lounge-bar with a dance floor - bar - dining room - large sundeck with deckchairs - gift shop. Central heating, 220V electricity, air-conditioning, radar, radiophone.

## 2 DECK SHIP

**Equipments :** all cabins are equipped with shower and toilet, hairdryer,

THE CABINS

satellite TV, radio, safe.

- Upper deck : 20 cabins (2 double, 18 twins)
- Main deck : 29 cabins (3 double, 26 twins)