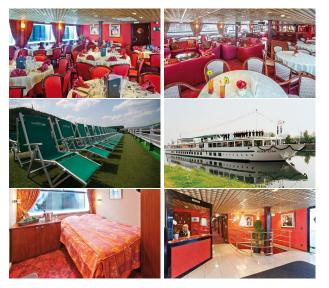

## **MS MONA LISA**

MS Mona Lisa sails on the Elbe and on the Rhine.

Built : 2000 - refurbished in 2010 Length : 82 m long Width : 9,5 m wide Cabins : 49 cabins Passengers : 100 passengers

**Facilities :** lounge-bar with a dance floor - bar - dining room - large sundeck with deckchairs - gift shop. Central heating, 220V electricity, air-conditioning, radar, radiophone.

## 2 DECK SHIP

**Equipments :** all cabins are equipped with shower and toilet, hairdryer,

THE CABINS

satellite TV, radio, safe.

- Upper deck : 20 cabins (2 double, 18 twins)
- Main deck : 29 cabins (3 double, 26 twins)