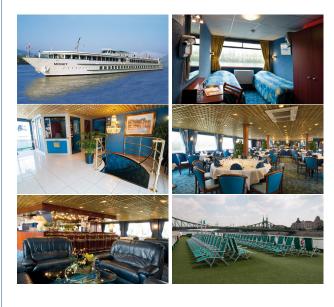

## **MS MONET**

MS Monet sails on the Rhine and its tributaries and on the Danube.

Built: 1999 - refurbished in 2007

Length: 110 m long Width: 11,40 m wide Cabins: 78 cabins

Passengers: 154 passengers

**Facilities:** lounge-bar with a dance floor - bar - dining room - large sundeck with deckchairs - library - gift shop. Central heating, 220V electricity, air-conditioning, radar, radiophone.

## 2 DECK SHIP THE CABINS MS Monet Equipments: all cabins are equipped with shower and toilet, hairdryer, satellite TV, radio, safe. Sun deck • Upper deck: 28 cabins (3 double, 25 twins) • Main deck: 50 cabins (7 double, 37 twins, 4 triple cabins, 2 single cabins Upper deck Cabin equipped for disabled: NO G = cabin with a double bed **T** = triple cabin S = single cabin Main deck cabin double bed cabin 2 single beds