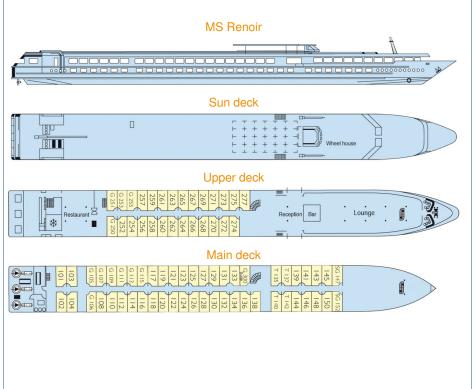

## 2 DECK SHIP

**Equipments :** all cabins are equipped with shower and toilet, hairdryer, satellite TV, radio, safe.

- **Upper deck :** 27 cabins (4 double, 23 twins)
- **Main deck :** 51 cabins (37 twins, 7 double, 4 triple cabins, 2 single cabines, 1 suite)

## Cabin equipped for disabled : NO

**S** = single cabin

THE CABINS

- **G** = cabin with a double bed **T** = triple cabin
- Cobin with 2 single beds cabin 2 single beds cabin 2 single beds cabin 2 single beds cabin double bed cabin bed