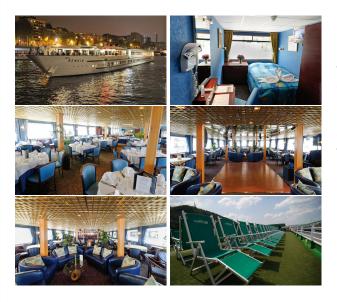

## **MS RENOIR**

MS Renoir sails on the Seine.

Built : 1999 - refurbished in 2011 Length : 110 m long Width : 11,40 m wide Cabins : 78 cabins Passengers : 158 passengers

**Facilities :** lounge-bar with a dance floor - bar - dining room - large sundeck with deckchairs - gift shop. Central heating, 220V electricity, air-conditioning, radar, radiophone, wifi (payable on board).

## 2 DECK SHIP

**Equipments :** all cabins are equipped with shower and toilet, hairdryer, satellite TV, radio, safe.

- **Upper deck :** 27 cabins (4 double, 23 twins)
- **Main deck :** 51 cabins (37 twins, 7 double, 4 triple cabins, 2 single cabines, 1 suite)