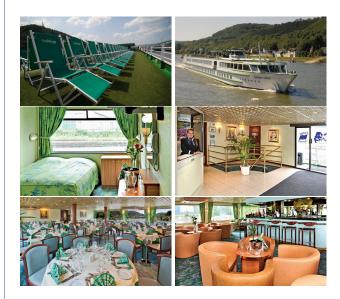

## **MS SAINTE ODILE**

MS Sainte Odile sails on the Rhine and its tributaries.

Built: 1992 - refurbished in 2006

**Length**: 90 m long **Width**: 10 m wide **Cabins**: 63 cabins

Passengers: 131 passengers

Facilities: lounge-bar with a dance floor - bar - dining room - large sundeck with deckchairs - gift shop. Central heating,

220V electricity, air-conditioning, radar, radiophone.

## 2 DECK SHIP MS Sainte Odile Figuipments : all

**Equipments:** all cabins are equipped with shower and toilet, hairdryer, satellite TV, radio, safe.

- **Upper deck**: 20 cabins (9 double, 11 twins)
- Main deck: 43 cabins (4 triple, 9 double, 30 twins)