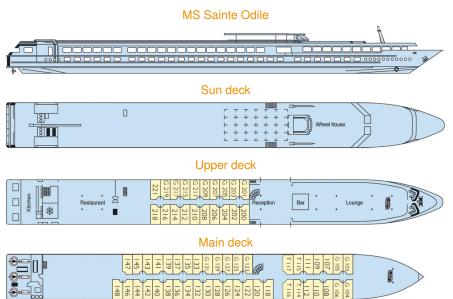

## **MS SAINTE ODILE**

MS Sainte Odile sails on the Rhine and its tributaries.

Built: 1992 - refurbished in 2006

**Length**: 90 m long **Width**: 10 m wide **Cabins**: 63 cabins

Passengers: 131 passengers

## 2 DECK SHIP MS Sainte Odile Figuipments : all

**Equipments:** all cabins are equipped with shower and toilet, hairdryer, satellite TV, radio, safe.

- **Upper deck**: 20 cabins (9 double, 11 twins)
- Main deck: 43 cabins (4 triple, 9 double, 30 twins)

Cabin equipped for disabled : NO
G = cabin with a double bed
T = triple cabin