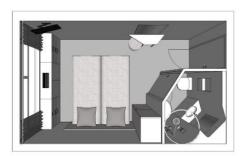

## Cabins

- MAIN DECK 1 DOUBLE BED CAT 11 m<sup>2</sup>
- MAIN DECK 1 BED SINGLE CAT C 8 m<sup>2</sup>
- MAIN DECK 2 ADJUSTABLE TWIN BEDS CAT A 11 m<sup>2</sup>
- MAIN DECK 2 ADJUSTABLE TWIN BEDS CAT B 11 m<sup>2</sup>
- MAIN DECK 2 ADJUSTABLE TWIN BEDS CAT C 11 m<sup>2</sup>
- MAIN DECK 2 SINGLE BEDS SUITE CAT B 17 m<sup>2</sup>
- UPPER DECK 2 ADJUSTABLE TWIN BEDS CAT A 11 m<sup>2</sup>
- UPPER DECK 2 ADJUSTABLE TWIN BEDS CAT B 11 m<sup>2</sup>