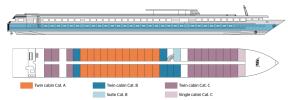

#### MAIN DECK 51 cabins

UPPER DECK 27 cabins

Year Built : 2000 Year Renovated : 2017 Guest capacity : 154 Number of cabins : 78 Width : 11.40 Length : 110 Number of decks : 2 Cabins outside

#### SUN DECK

**UPPER DECK** : RESTAURANT - RECEPTION DESK - LOUNGE BAR WITH DANCE FLOOR **SUN DECK** : FITNESS - SUN DECK