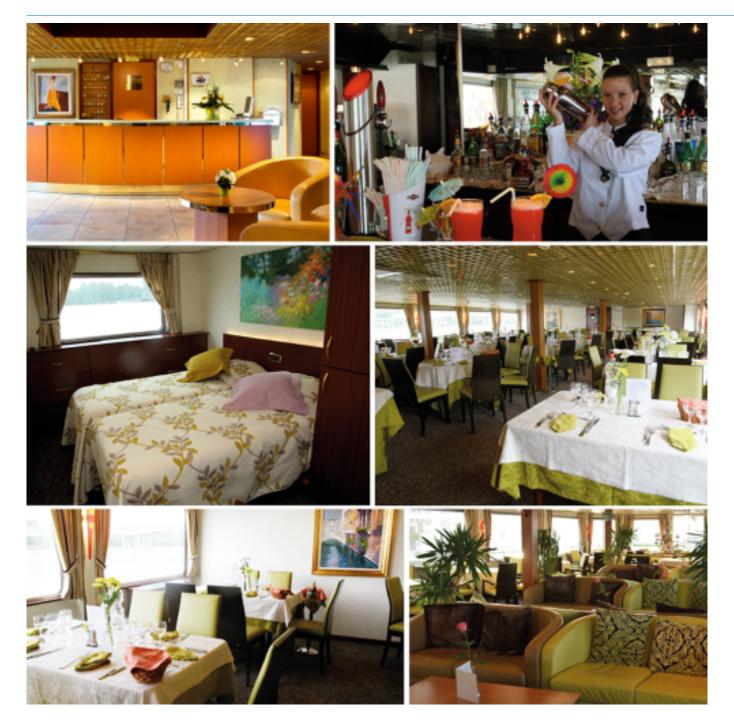

# Interior design

### Cabins equipments

- TV
- Telephone (for internal calls only)
- Bathroom with shower and toilet
- Towels
- Safe
- Independent air-conditioning
- Electricity 220V
- Wi-Fi

Please note that there is no laundry service on board the ship.