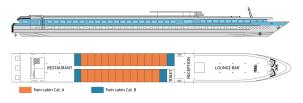

#### MAIN DECK 51 cabins

UPPER DECK 27 cabins

Year Built : 2000 Year Renovated : 2017 Guest capacity : 154 Number of cabins : 78 Width : 11.40 Length : 110 Number of decks : 2 Cabins outside

#### SUN DECK

**UPPER DECK** : RESTAURANT - RECEPTION DESK - LOUNGE BAR WITH DANCE FLOOR **SUN DECK** : FITNESS - SUN DECK